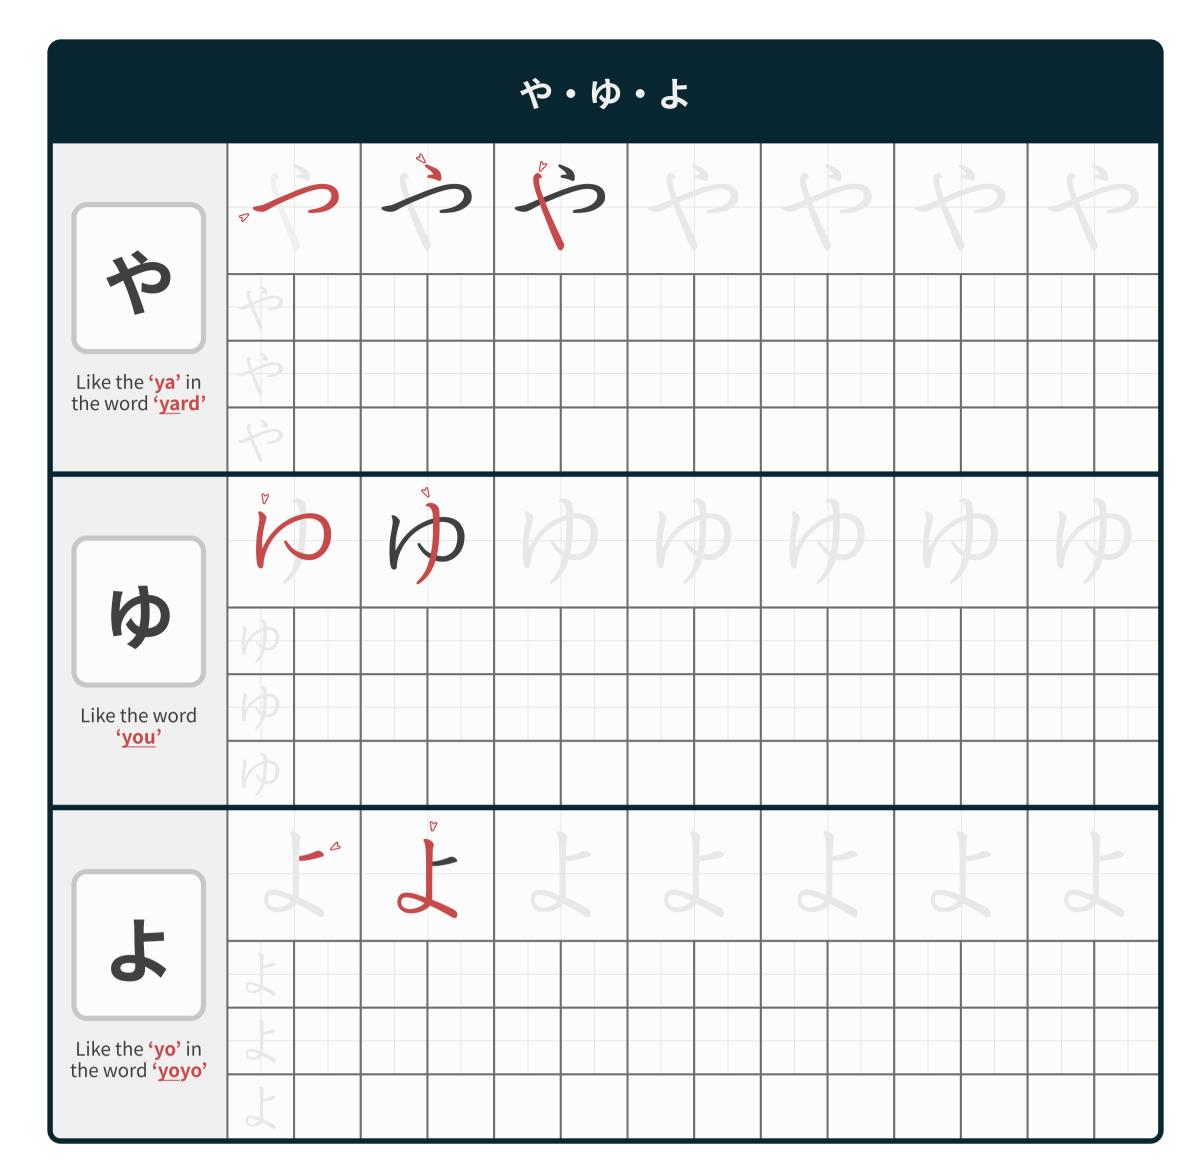

Made with 💜 from Osaka

## か・き・く・け・こ



Made with 💗 from Osaka



Made with 💗 from Osaka

## た・ち・つ・て・と



Made with 💙 from Osaka

な・に・ぬ・ね・の



Made with 💙 from Osaka





Made with 💙 from Osaka





Made with 💙 from Osaka



Made with 💗 from Osaka

## ら・り・る・れ・ろ



| Between the word 'ray' and the word 'lay'                              | れれれ |        |   |  |   |   |   |   |   |   |   |
|------------------------------------------------------------------------|-----|--------|---|--|---|---|---|---|---|---|---|
| 3                                                                      | Ð   | ,<br>) | 7 |  | 2 | 2 | 1 | 2 | 1 | 2 | 2 |
|                                                                        | 3   |        |   |  |   |   |   |   |   |   |   |
| Between<br>the <b>'ro'</b> in the                                      | 3   |        |   |  |   |   |   |   |   |   |   |
| word <b>'<u>ro</u>w'</b> and<br>the <b>'lo'</b> in <b>'<u>lo</u>w'</b> | 3   |        |   |  |   |   |   |   |   |   |   |

Made wi