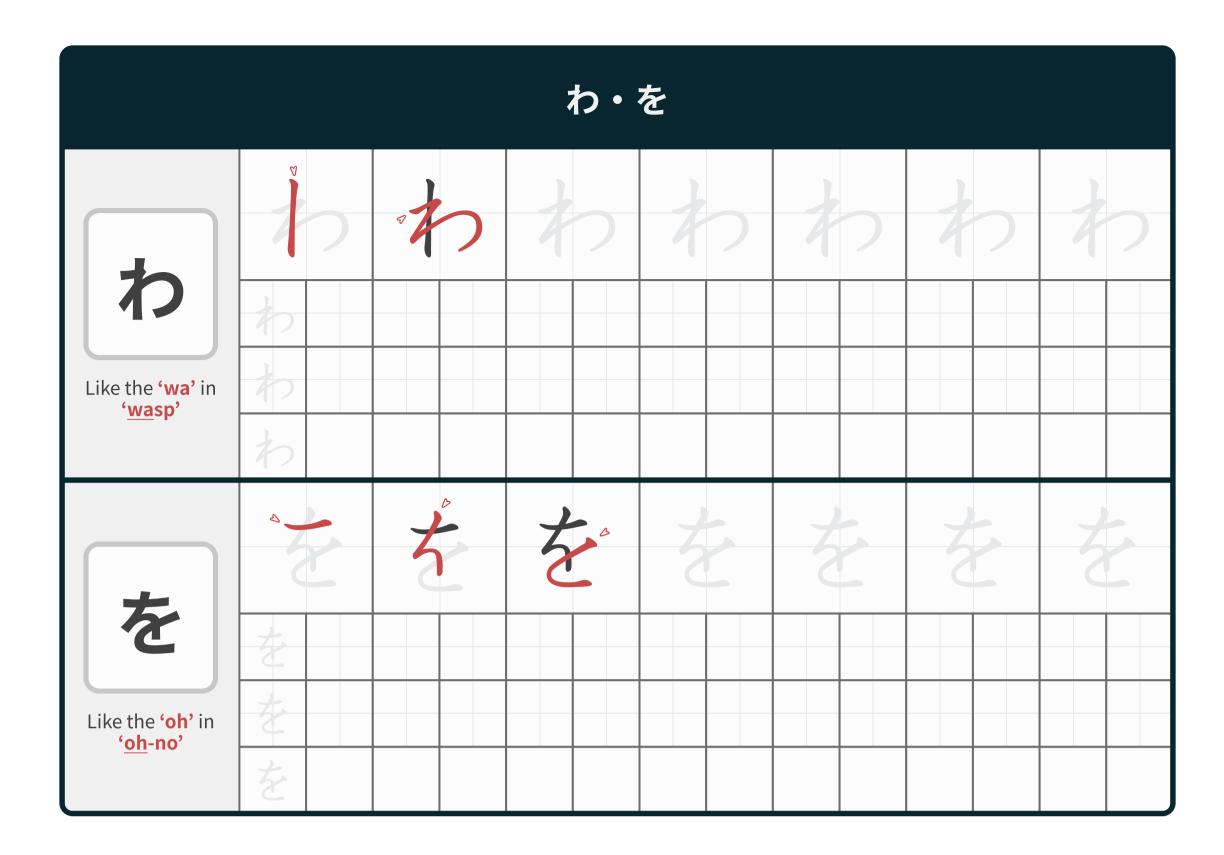

m Osaka

## ら・り・る・れ・ろ



| Between the word 'ray' and the word 'lay'                              | れれれ |        |   |  |   |   |   |   |   |   |   |
|------------------------------------------------------------------------|-----|--------|---|--|---|---|---|---|---|---|---|
| 3                                                                      | Ð   | ,<br>) | 7 |  | 2 | 2 | 1 | 2 | 1 | 2 | 2 |
|                                                                        | 3   |        |   |  |   |   |   |   |   |   |   |
| Between<br>the <b>'ro'</b> in the                                      | 3   |        |   |  |   |   |   |   |   |   |   |
| word <b>'<u>ro</u>w'</b> and<br>the <b>'lo'</b> in <b>'<u>lo</u>w'</b> | 3   |        |   |  |   |   |   |   |   |   |   |

Made with 💗 from Osaka







Made with 💗 from Osaka

| Free Practice |  |  |  |  |  |  |  |
|---------------|--|--|--|--|--|--|--|
|               |  |  |  |  |  |  |  |
|               |  |  |  |  |  |  |  |
|               |  |  |  |  |  |  |  |
|               |  |  |  |  |  |  |  |
|               |  |  |  |  |  |  |  |
|               |  |  |  |  |  |  |  |
|               |  |  |  |  |  |  |  |
|               |  |  |  |  |  |  |  |
|               |  |  |  |  |  |  |  |
|               |  |  |  |  |  |  |  |
|               |  |  |  |  |  |  |  |
|               |  |  |  |  |  |  |  |
|               |  |  |  |  |  |  |  |