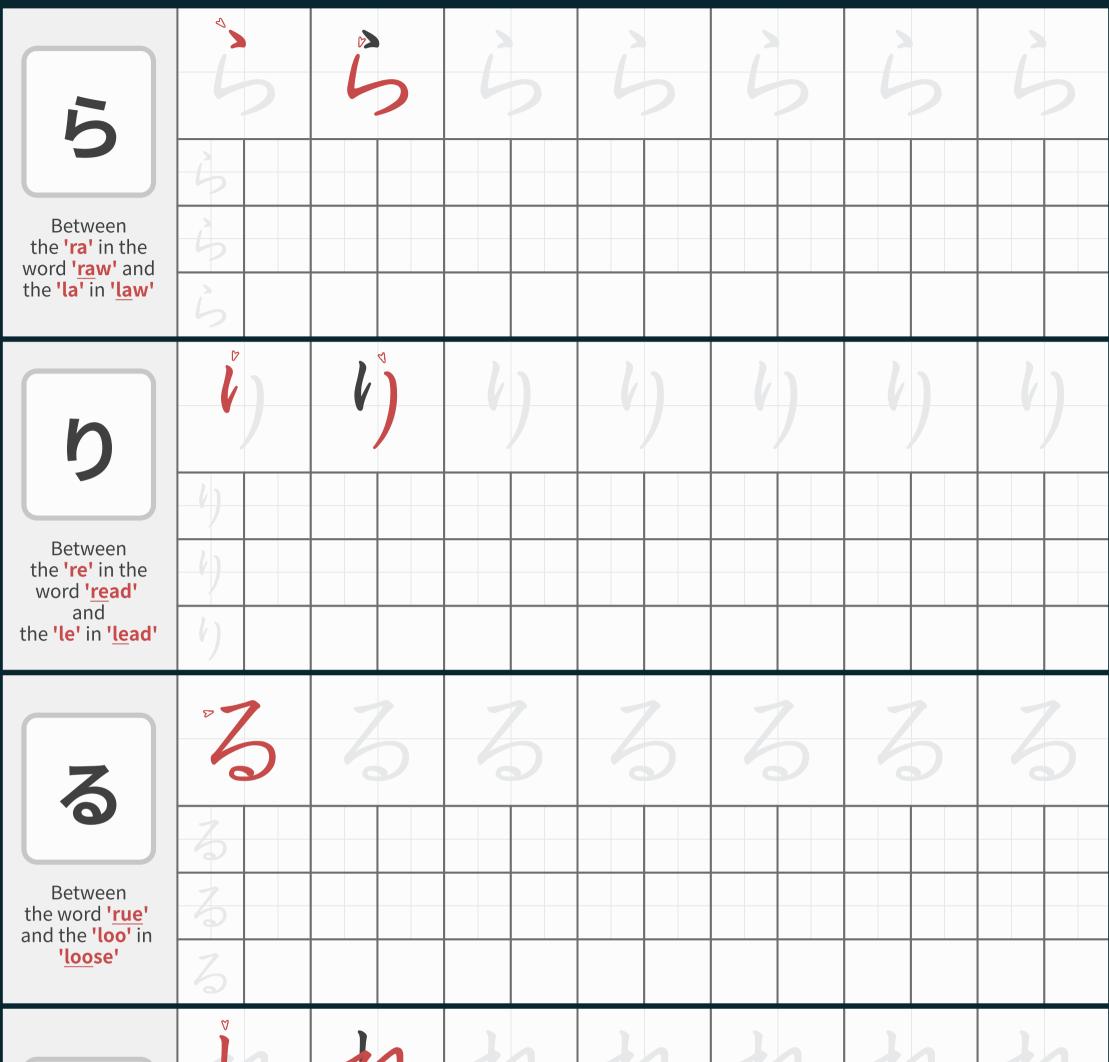

## ら・り・る・れ・ろ

| Between the word 'ray' and the word 'lay'                              | れれれ |        |   |  |   |   |   |   |   |   |   |
|------------------------------------------------------------------------|-----|--------|---|--|---|---|---|---|---|---|---|
| 3                                                                      | Ð   | ,<br>) | 7 |  | 2 | 2 | 1 | 2 | 1 | 2 | 2 |
|                                                                        | 3   |        |   |  |   |   |   |   |   |   |   |
| Between<br>the <b>'ro'</b> in the                                      | 3   |        |   |  |   |   |   |   |   |   |   |
| word <b>'<u>ro</u>w'</b> and<br>the <b>'lo'</b> in <b>'<u>lo</u>w'</b> | 3   |        |   |  |   |   |   |   |   |   |   |