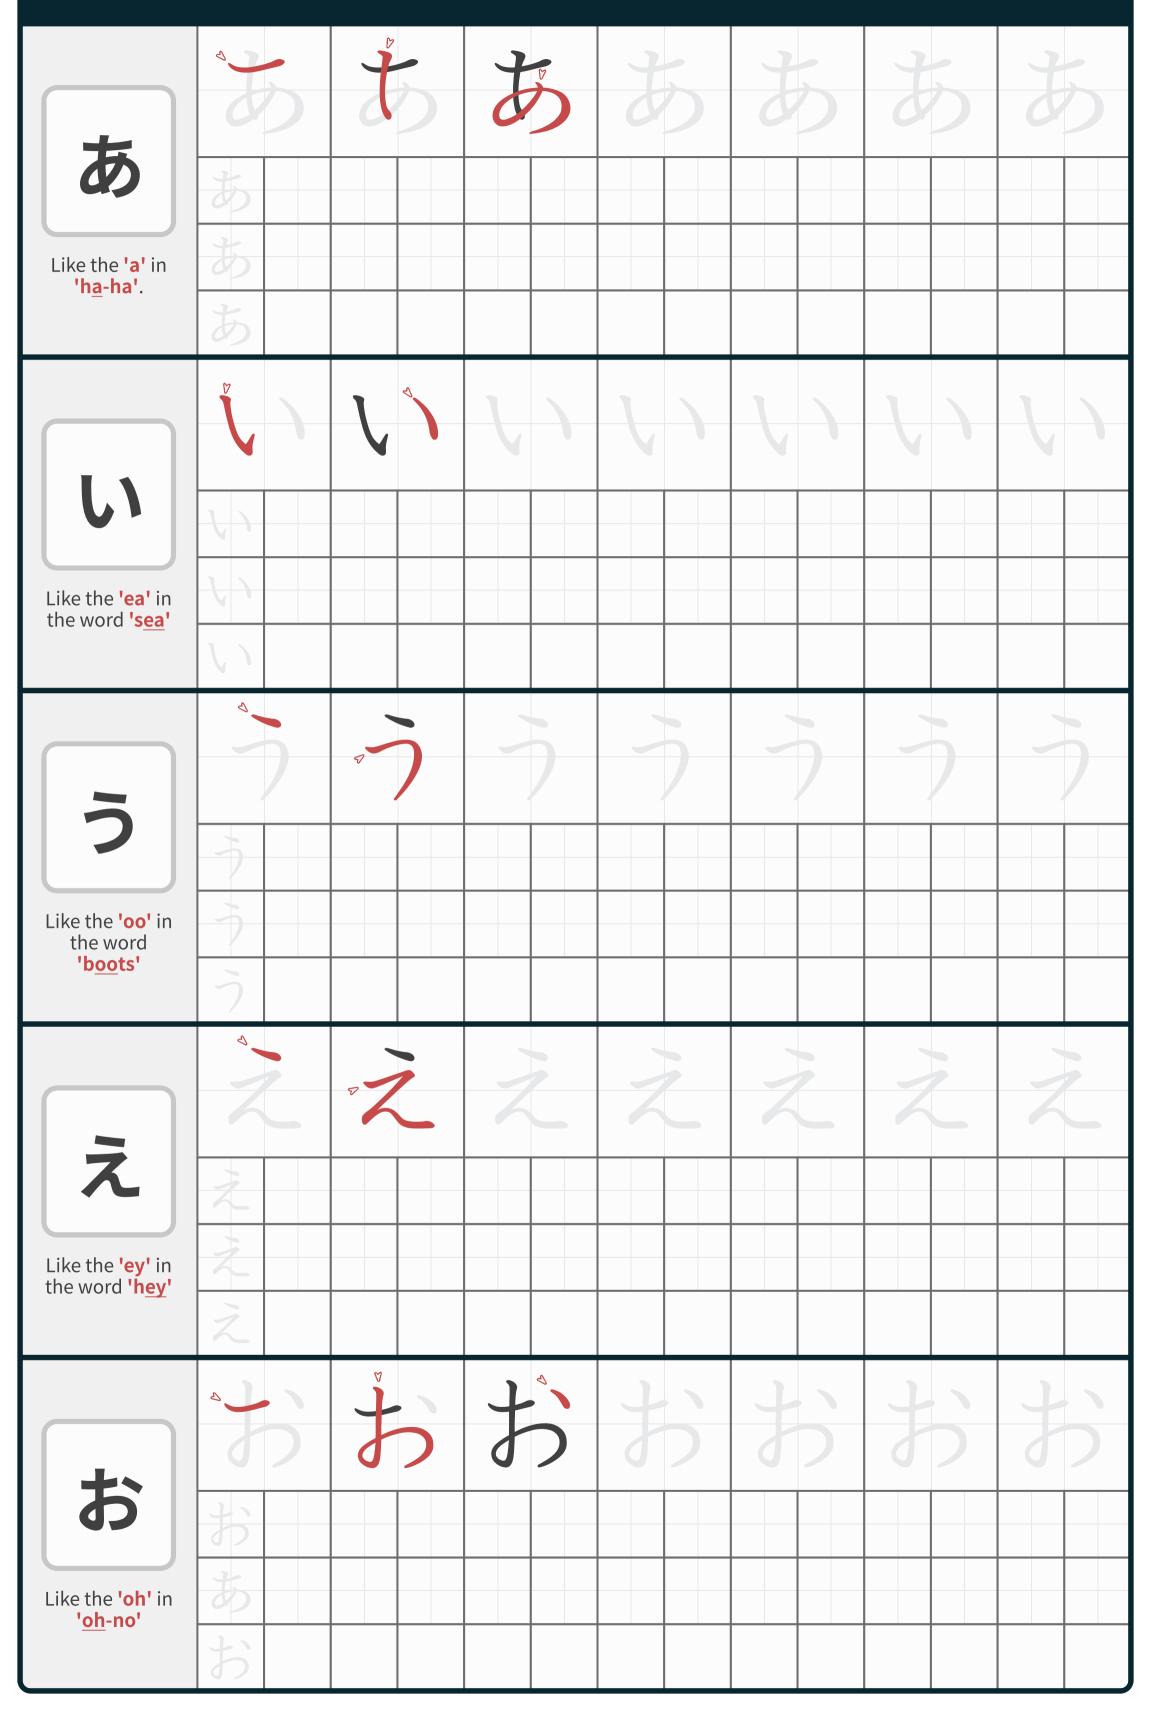

Made with 💜 from Osaka

## か・き・く・け・こ



Made with 💗 from Osaka



Made with 💗 from Osaka

## た・ち・つ・て・と



Made with 💙 from Osaka

な・に・ぬ・ね・の



Made with 💙 from Osaka





Made with 💙 from Osaka





Made with 💙 from Osaka



Made with 💗 from Osaka

## ら・り・る・れ・ろ



| Between the word 'ray' and the word 'lay'                              | れれれ |        |   |  |   |   |   |   |   |   |   |
|------------------------------------------------------------------------|-----|--------|---|--|---|---|---|---|---|---|---|
| 3                                                                      | Ð   | ,<br>) | 7 |  | 2 | 2 | 1 | 2 | 1 | 2 | 2 |
|                                                                        | 3   |        |   |  |   |   |   |   |   |   |   |
| Between<br>the <b>'ro'</b> in t