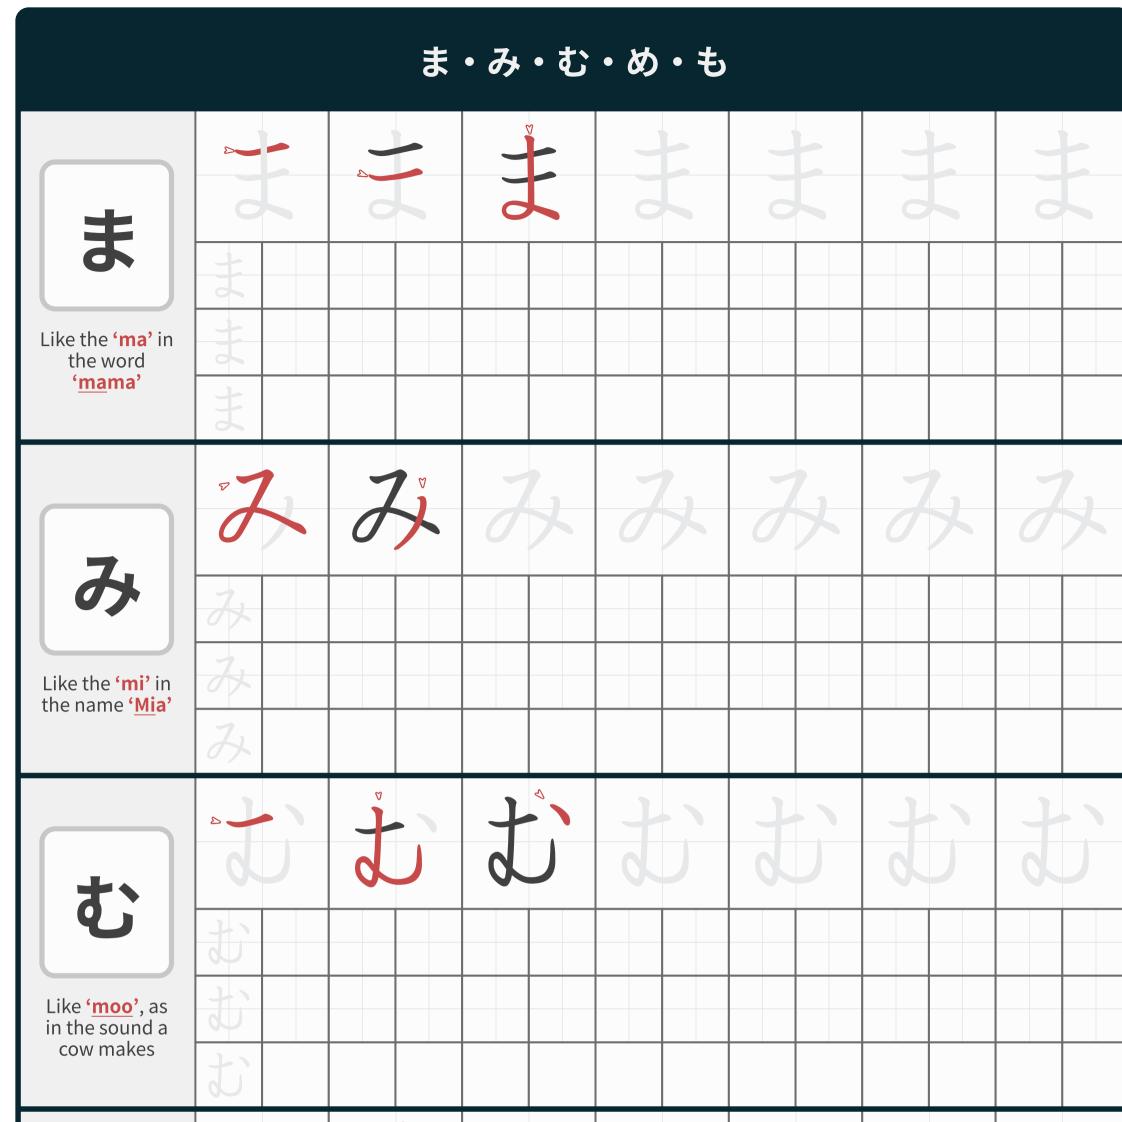

Made with 💜 from Osaka

## か・き・く・け・こ



Made with 💗 from Osaka



Made with 💗 from Osaka

## た・ち・つ・て・と



Made with 💙 from Osaka

な・に・ぬ・ね・の



Made with 💙 from Osaka





Made with 💙 from Osaka





Made with 💙 from Osaka



Made with 💗 from Osaka

## ら・り・る・れ・ろ



| Between the word 'ray' and the word 'lay'                              | れれれ |        |   |  |   |   |   |   |   |   |   |
|------------------------------------------------------------------------|-----|--------|---|--|---|---|---|---|---|---|---|
| 3                                                                      | Ð   | ,<br>) | 7 |  | 2 | 2 | 1 | 2 | 1 | 2 | 2 |
|                                                                        | 3   |        |   |  |   |   |   |   |   |   |   |
| Between<br>the <b>'ro'</b> in the                                      | 3   |        |   |  |   |   |   |   |   |   |   |
| word <b>'<u>ro</u>w'</b> and<br>the <b>'lo'</b> in <b>'<u>lo</u>w'</b> | 3   |        |   |  |   |   |