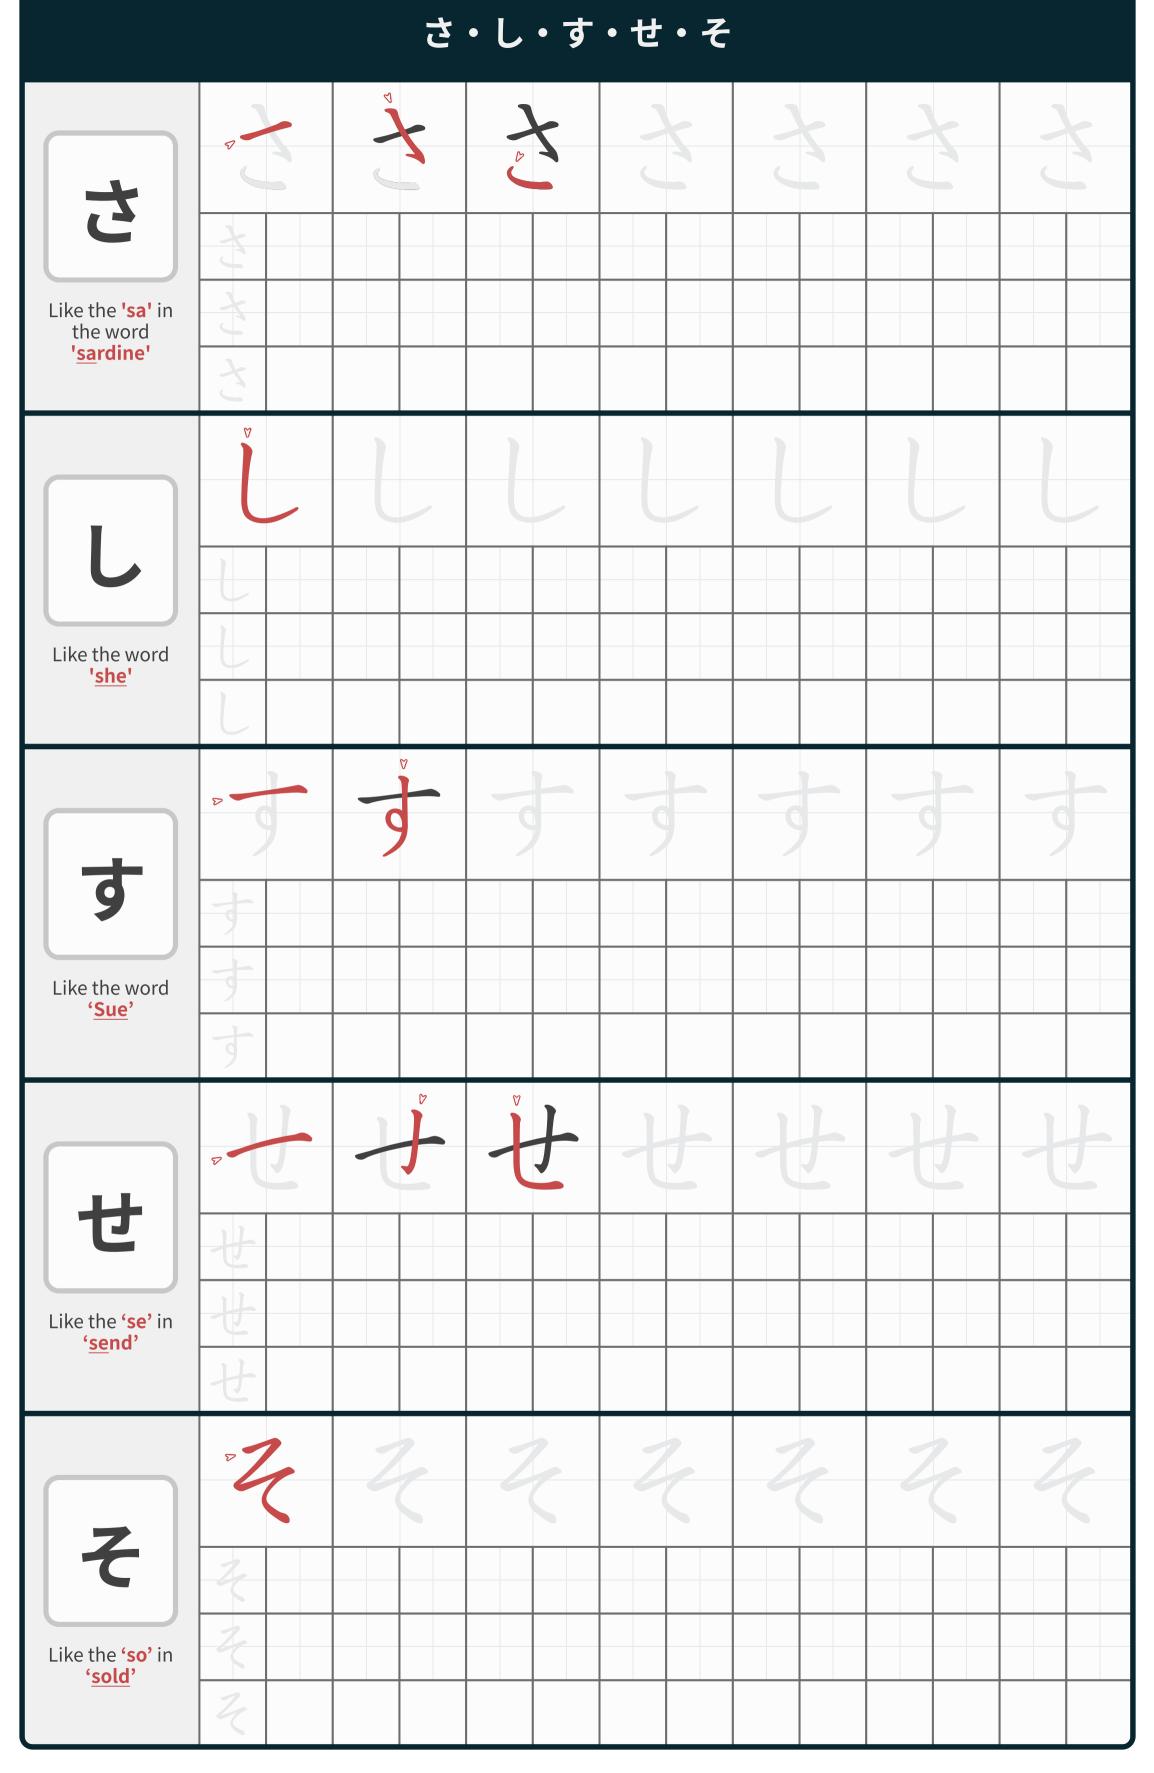

Made with 💜 from Osaka

## か・き・く・け・こ



Made with 💗 from Osaka



Made with 💗 from Osaka

## た・ち・つ・て・と



Made with 💙 from Osaka

な・に・ぬ・ね・の



Made with 💙 from Osaka





Made with 💙 from Osaka





Made with 💙 from Osaka



Made with 💗 from Osaka

## ら・り・る・れ・ろ



| Between the word 'ray' and the word 'lay'                              | れれれ |        |   |  |   |   |   |   |   |   |   |
|------------------------------------------------------------------------|-----|--------|---|--|---|---|---|---|---|---|---|
| 3                                                                      | Ð   | ,<br>) | 7 |  | 2 | 2 | 1 | 2 | 1 | 2 | 2 |
|                                                                        | 3   |        |   |  |   |   |   |   |   |   |   |
| Between<br>the <b>'ro'</b> in the                                      | 3   |        |   |  |