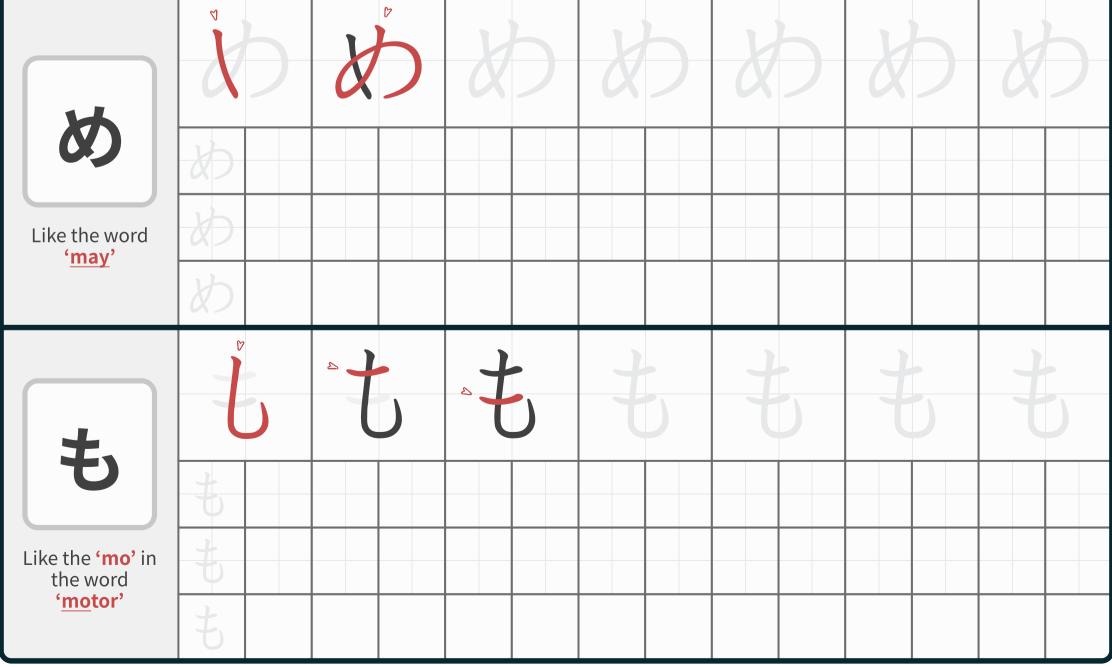

Made with 💜 from Osaka

## か・き・く・け・こ



Made with 💗 from Osaka



Made with 💗 from Osaka

## た・ち・つ・て・と



Made with 💙 from Osaka

な・に・ぬ・ね・の



Made with 💙 from Osaka





Made with 💙 from Osaka





Made with 💙 from Osaka



Made with 💗 from Osaka

## ら・り・る・れ・ろ



| Between the word 'ray' and the word 'lay'                              | れれれ |        |   |  |   |   |   |   |   |   |   |
|------------------------------------------------------------------------|-----|--------|---|--|---|---|---|---|---|---|---|
| 3                                                                      | Ð   | ,<br>) | 7 |  | 2 | 2 | 1 | 2 | 1 | 2 | 2 |
|                                                                        | 3   |        |   |  |   |   |   |   |   |   |   |
| Between<br>the <b>'ro'</b> in the                                      | 3   |        |   |  |   |   |   |   |   |   |   |
| word <b>'<u>ro</u>w'</b> and<br>the <b>'lo'</b> in <b>'<u>lo</u>w'</b> | 3   |        |   |  |   |   |