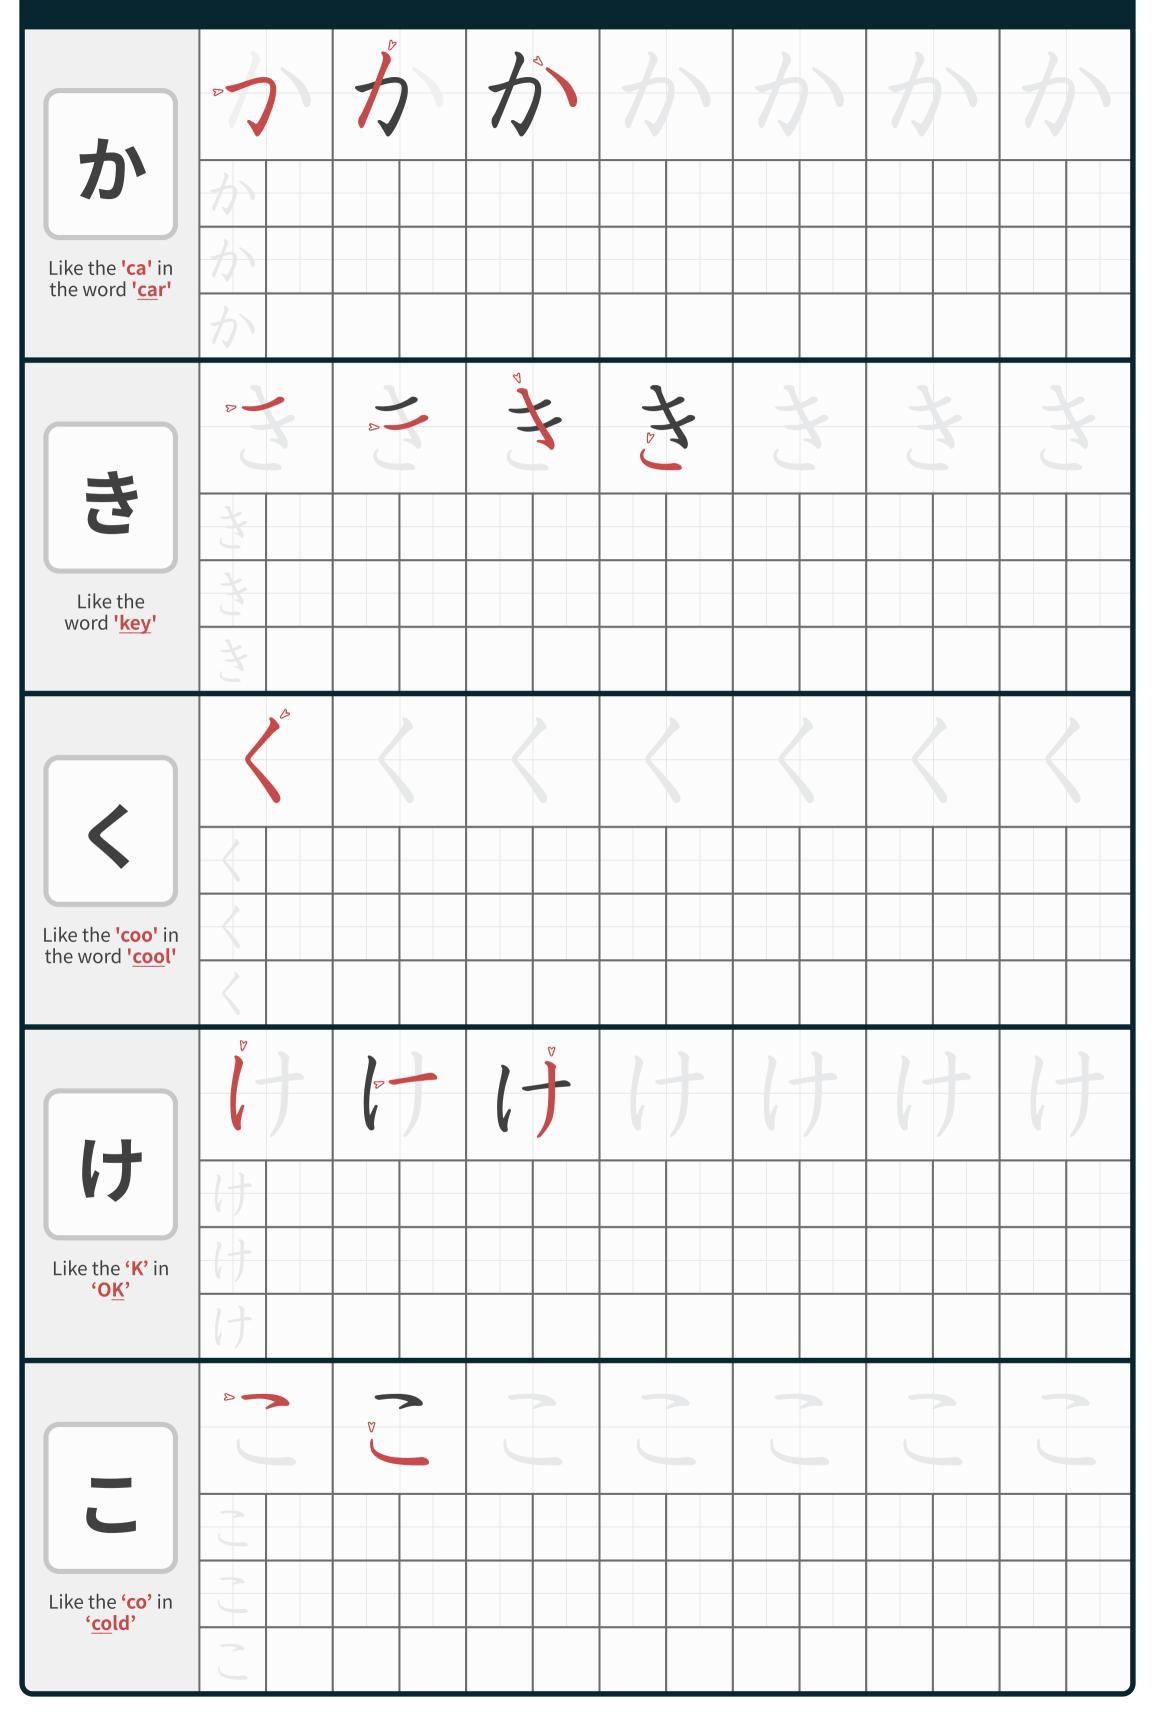

Made with 💜 from Osaka

## か・き・く・け・こ



Made with 💗 from Osaka



Made with 💗 from Osaka

## た・ち・つ・て・と



Made with 💙 from Osaka

な・に・ぬ・ね・の



Made with 💙 from Osaka





Made with 💙 from Osaka





Made with 💙 from Osaka



Made with 💗 from Osaka

## ら・り・る・れ・ろ



| Between the word 'ray' and the word 'lay'                              | れれれ |        |   |  |   |   |   |   |   |   |   |
|------------------------------------------------------------------------|-----|--------|---|--|---|---|---|---|---|---|---|
| 3                                                                      | Ð   | ,<br>) | 7 |  | 2 | 2 | 1 | 2 | 1 | 2 | 2 |
|                                                                        | 3   |        |   |  |   |   |   |   |   |   |   |
| Between<br>the <b>'ro'</b> in the